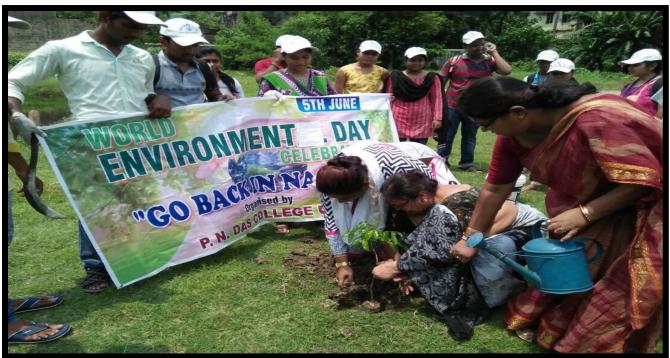

# ACTIVITY REPORT 2016-17

- 1. Name of Department / Committee / Cell: NCC and NSS Units, P.N. Das College
- 2. Name of the Event / Activity: Tree Plantation Programme on World Environment Day
- 3. Date(s) of the event: 05.06.2017
- 4. Venue of the Event: College
- 5. Nature of the Activity (Tick / underline the applicable choice): programme / function / event / competition / lecture / exhibition / camp / workshop / training / extension activity / rally / campaign / drive / celebration of days / extending help in terms of students, expertise, experience, etc.: Celebration of Day
- 6. Level of the activity (Tick / underline the applicable choice): International / National / State / University / District / College / Local / Village / Gram Panchayet: College
- 7. Name of the Sponsor / Collaborator, if any: NSS
- 8. Purpose / Aims / Objectives of the event: The aim is to make students and other stake holders aware of the importance of planting trees and inculcate this practice in them
- 9. Beneficiaries / participants / audience (Type and/or number): Faculty members, NSS Programme Officer and Volunteers, NCC Cadets
- 10. Outcome of the activity [Tick or underline the suitable alternative(s) and give details]: awareness / prizes won / social service / personality development (name the aspects) / skill testing or development, etc.: Awareness
- 11. Evidence produced (Lists, Certificates, letters, newspaper cuttings, etc.): *Photography*