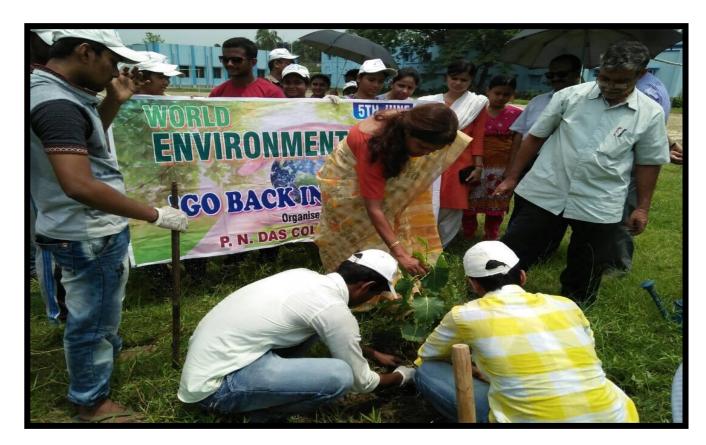

# ACTIVITY REPORT 2016-17

- 1. Name of Department / Committee / Cell: NCC and NSS Units, P.N. Das College
- 2. Name of the Event / Activity: Tree Plantation Programme on World Environment Day
- 3. Date(s) of the event: 05.06.2017
- 4. Venue of the Event: College
- 5. Nature of the Activity (Tick / underline the applicable choice): programme / function / event / competition / lecture / exhibition / camp / workshop / training / extension activity / rally / campaign / drive / celebration of days / extending help in terms of students, expertise, experience, etc.: Celebration of Day
- 6. Level of the activity (Tick / underline the applicable choice): International / National / State / University / District / College / Local / Village / Gram Panchayet: College
- 7. Name of the Sponsor / Collaborator, if any: NSS
- 8. Purpose / Aims / Objectives of the event: The aim is to make students and other stake holders aware of the importance of planting trees and inculcate this practice in them
- 9. Beneficiaries / participants / audience (Type and/or number): Faculty members, NSS Programme Officer and Volunteers, NCC Cadets
- 10. Outcome of the activity [Tick or underline the suitable alternative(s) and give details]: awareness / prizes won / social service / personality development (name the aspects) / skill testing or development, etc.: Awareness
- 11. Evidence produced (Lists, Certificates, letters, newspaper cuttings, etc.): *Photography*